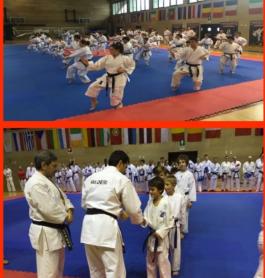

#### FRIDAY 3rd JANUARY

Arrival at "Hotel II Cervo" di Tarvisio (UD) Italy, via Priesnig 72, Registration from 11:00, Lunch at 13:00, Hotel Accomodation from 14:00,

Ore 17,00- 17,30 Seminar Opening and Presentation of the Masters

Ore 17,30 - 18,30 Kata (VALDESI - QUINTERO)

Ore 18,30 - 19,30 Kumite (LEAL - HORUNA - TALARICO)

Ore 20,30 DINNER

DINNER AT CHALET MOUNT LUSSARI 1850 mt (by reservation, extra payment)

#### SATURDAY 4h JANUARY

Ore 08,30 - 09,45 Kata (VALDESI - QUINTERO)

Ore 09,45 – 11,00 Kumite (LEAL - HORUNA - TALARICO)

Ore 13,00 LUNCH

Ore 17,00 – 18,00 Kumite (LEAL - HORUNA) - TALARICO)

Ore 18,15 – 19,30 Kata (VALDESI - QUINTERO)