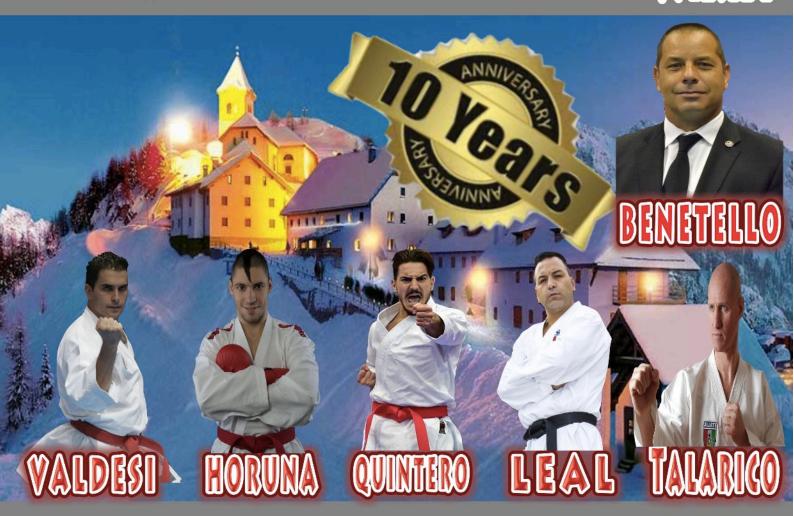

### KARATE & RELAX 2020

OTALY-TARYISIO (UD) 3RD-6TH JANUARY

### 10th International Barate Seminar

KATA - KUMITE - Relax - Skiing - Fun With the Best Sensei and Athletes of W.K.F.

INFO: KARATERELAX.COM

- KARATERELAX@GMAIL.COM

#### FRIDAY 3rd JANUARY

Arrival at "Hotel II Cervo" di Tarvisio (UD) Italy, via Priesnig 72, Registration from 11:00, Lunch at 13:00, Hotel Accomodation from 14:00,

Ore 17,00- 17,30 Seminar Opening and Presentation of the Masters

Ore 17,30 - 18,30 Kata (VALDESI - QUINTERO)

Ore 18,30 - 19,30 Kumite (LEAL - HORUNA - TALARICO)

Ore 20,30 DINNER

DINNER AT CHALET MOUNT LUSSARI 1850 mt (by reservation, extra payment)

#### SATURDAY 4h JANUARY

Ore 08,30 - 09,45 Kata (VALDESI - QUINTERO)

Ore 09,45 – 11,00 Kumite (LEAL - HORUNA - TALARICO)

Ore 13,00 LUNCH

Ore 17,00 – 18,00 Kumite (LEAL - HORUNA) - TALARICO)

Ore 18,15 – 19,30 Kata (VALDESI - QUINTERO)

#### SUNDAY 5th JANUARY

Ore 08,30 - 09,45 Kata (VALDESI - QUINTERO)

Ore 09,45 - 11,00 Kumite (LEAL - HORUNA - TALARICO)

Ore 13.00 LUNCH

Ore 17,00 – 18,00 Kumite (HORUNA - TALARICO)

Ore 18,15 - 19,30 Kata (VALDESI)

#### MONDAY 6TH JANUARY

Ore 09,30 – 10,45 Kata (VALDESI)

Ore 10,45 - 12,00 Kumite (HORUNA - TALARICO)

Ore 13,00 LUNCH AND SEMINAR CLOSING