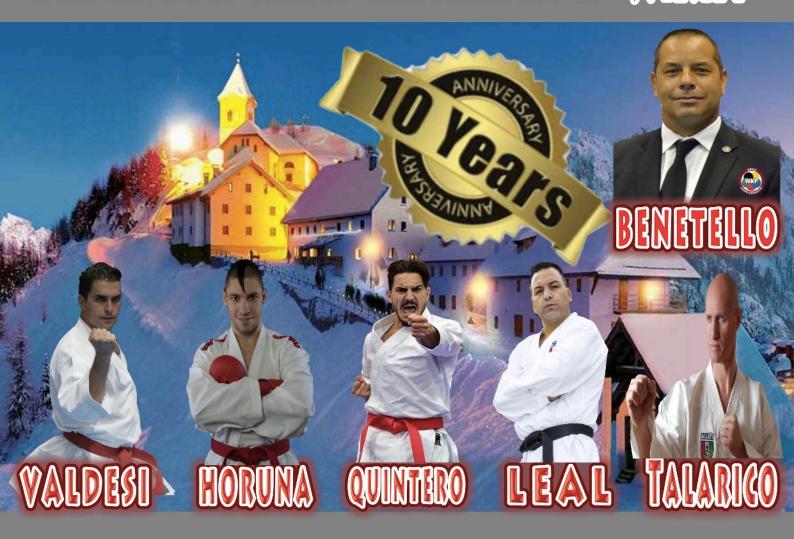

#### FRIDAY 3rd JANUARY

Arrival at "Hotel II Cervo" di Tarvisio (UD) Italy, via Priesnig 72, Registration from 11:00, Lunch at 13:00, Hotel Accomodation from 14:00,

Ore 17,00- 17,30 Seminar Opening and Presentation of the Masters

Ore 17,30 - 18,30 Kata (VALDESI - QUINTERO)

Ore 18,30 - 19,30 Kumite (LEAL - HORUNA - TALARICO)

Ore 20,30 DINNER

DINNER AT CHALET MOUNT LUSSARI 1850 mt (by reservation, extra payment)

#### SATURDAY 4h JANUARY

Ore 08,30 - 09,45 Kata (VALDESI - QUINTERO)

Ore 09,45 – 11,00 Kumite (LEAL - HORUNA - TALARICO)

Ore 13,00 LUNCH

Ore 17,00 – 18,00 Kumite (LEAL - HORUNA) - TALARICO)

Ore 18,15 – 19,30 Kata (VALDESI - QUINTERO)

#### SUNDAY 5th JANUARY

Ore 08,30 - 09,45 Kata (VALDESI - QUINTERO)

Ore 09,45 - 11,00 Kumite (LEAL - HORUNA - TALARICO)

Ore 13.00 LUNCH

Ore 17,00 – 18,00 Kumite (HORUNA - TALARICO)

Ore 18,15 - 19,30 Kata (VALDESI)

#### MONDAY 6TH JANUARY

Ore 09,30 – 10,45 Kata (VALDESI)

Ore 10,45 - 12,00 Kumite (HORUNA - TALARICO)

Ore 13,00 LUNCH AND SEMINAR CLOSING