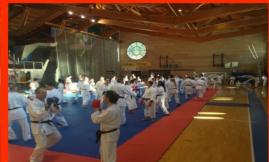

# BARATE & RELAX 2020 ITALY-TARVISIO (UD) 3rd - 6th January PROFESSION

The arrival at the Hotel "Il Cervo" in Tarvisio, registration at 11.00 and the accommodation in the rooms is scheduled from 14.00 on January 3rd. At 5:00 pm the Seminar will be open at the Palazzetto dello Sport in Tarvisio. The seminar includes Kata and Kumite lessons and will end with the morning training of January 6th 2020.

#### FRIDAY 3rd JANUARY

Arrival at "Hotel II Cervo" di Tarvisio (UD) Italy, via Priesnig 72, Registration from 11:00, Lunch at 13:00, Hotel Accomodation from 14:00,

Ore 17,00- 17,30 Seminar Opening and Presentation of the Masters