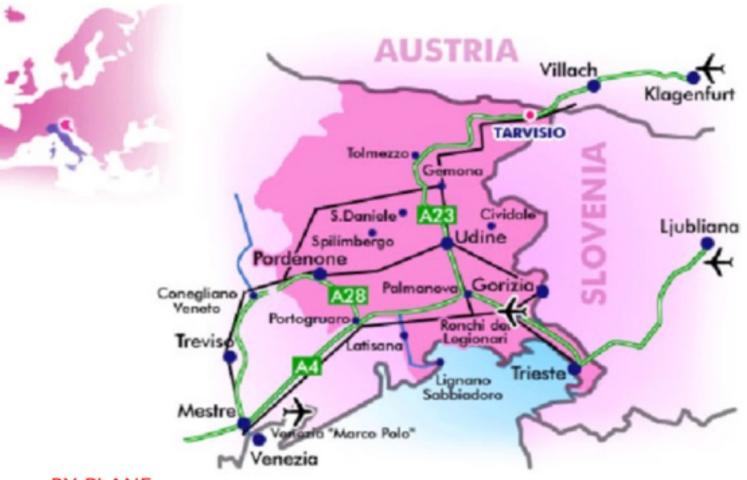

#### **HOW TO REACH TARVISIO (UD) ITALY**

BY PLANE

VENICE AIRPORT 240 KM FROM TARVISIO TREVISO AIRPORT 240 KM FROM TARVISIO TRIESTE AIRPORT 130 KM FROM TARVISIO KLAGHENFURT AIRPORT 70 KM FROM TARVISIO LUBJANA AIRPORT 100 KM FROM TARVISIO

#### BY CAR

A4 Turin - Trieste Motorway A23 Palmanova - Udine - Tarvisio Motorway A28 Portogruaro - Conegliano Motorway

#### www.trenitalia.com

Railway routes: Venice - Tarvisio

The railway station of tarvisio Boscoverde is located 3 km from the city centre and is very well connected with several daily services to Udine, Triest and Venice in Italy, Villach, Klagenfurt, Graz and Vienna in Austria. Many local trains leave every day from Udine to reach Tarvisio in just over 40 minutes. Three daily services connect directly Venice to Tarvisio, allowing skiers to reach the ski resort from